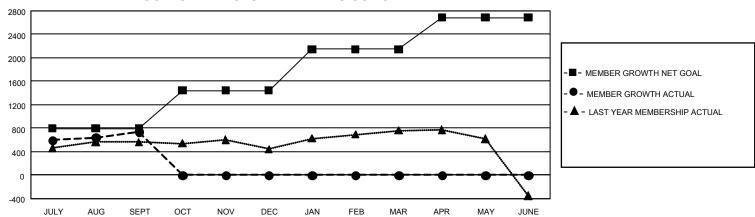

## GMT Constitutional Area 5 - K, Group M

REPORT DOES NOT INCLUDE CLUBS IN UNDISTRICTED AREAS.

| Clubs         |               |             |               | Members               |                         |                         |                                                    |
|---------------|---------------|-------------|---------------|-----------------------|-------------------------|-------------------------|----------------------------------------------------|
|               | RESULTS FOR   | R 2022-2023 |               | RESULTS FOR 2022-2023 |                         |                         |                                                    |
| QUARTER       | NEW CLUB GOAL | NEW CLUBS   | DROPPED CLUBS | QUARTER MEM           | IBER GROWTH NET<br>GOAL | MEMBER GROWTH<br>ACTUAL | DROPPED MEMBERS<br>ACTUAL (including<br>transfers) |
| JULY/AUG/SEPT | 15            | 3           | 2             | JULY/AUG/SEPT         | 795                     | 1,439                   | 641                                                |
| OCT/NOV/DEC   | 15            | 0           | 0             | OCT/NOV/DEC           | 650                     | 0                       | 0                                                  |
| JAN/FEB/MAR   | 102           | 0           | 0             | JAN/FEB/MAR           | 703                     | 0                       | 0                                                  |
| APR/MAY/JUNE  | 93            | 0           | 0             | APR/MAY/JUNE          | 538                     | 0                       | 0                                                  |

## GOALS AND ACTUAL MEMBERS CUMULATIVE

| DROPPED CLUBS: 2 |     | 332 CLUBS OF 605 ADDED 1<br>OR MORE NEW MEMBERS | GENDER DISTRIBUTION                 |                 |  |
|------------------|-----|-------------------------------------------------|-------------------------------------|-----------------|--|
|                  |     |                                                 | MALE                                | 18,342 (80.04%) |  |
|                  |     |                                                 | FEMALE                              | 4,574 (19.96%)  |  |
| DROPPED MEMBERS  |     |                                                 | NON BINARY                          | 0 (0.00%)       |  |
| DECEASED         | 20  |                                                 | PREFER NOT TO ANSWER                | 0 (0.00%)       |  |
| CLUB CANCELLED   | 0   |                                                 | TOTAL FAMILY UNIT MEMBERS 82        |                 |  |
| OTHER            | 621 | CLICK HERE FOR                                  |                                     |                 |  |
| TOTAL            | 641 | CUMULATIVE MEMBERSHIP DATA                      | FAMILY MEMBERS PAYING HALF DUES 469 |                 |  |