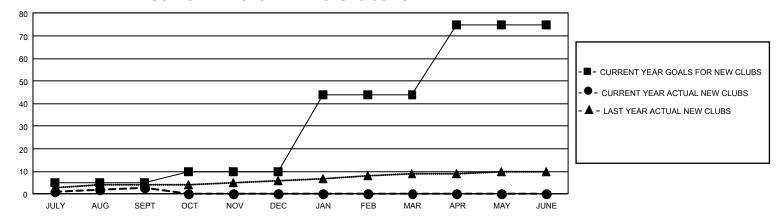

## GMT Constitutional Area 5 - K, Group M

REPORT DOES NOT INCLUDE CLUBS IN UNDISTRICTED AREAS.

| Clubs         |               |             |               | Members               |                         |                         |                                                    |
|---------------|---------------|-------------|---------------|-----------------------|-------------------------|-------------------------|----------------------------------------------------|
|               | RESULTS FOR   | R 2022-2023 |               | RESULTS FOR 2022-2023 |                         |                         |                                                    |
| QUARTER       | NEW CLUB GOAL | NEW CLUBS   | DROPPED CLUBS | QUARTER MEM           | IBER GROWTH NET<br>GOAL | MEMBER GROWTH<br>ACTUAL | DROPPED MEMBERS<br>ACTUAL (including<br>transfers) |
| JULY/AUG/SEPT | 15            | 3           | 2             | JULY/AUG/SEPT         | 795                     | 1,439                   | 641                                                |
| OCT/NOV/DEC   | 15            | 0           | 0             | OCT/NOV/DEC           | 650                     | 0                       | 0                                                  |
| JAN/FEB/MAR   | 102           | 0           | 0             | JAN/FEB/MAR           | 703                     | 0                       | 0                                                  |
| APR/MAY/JUNE  | 93            | 0           | 0             | APR/MAY/JUNE          | 538                     | 0                       | 0                                                  |

## GOALS AND ACTUAL NEW CLUBS CUMULATIVE